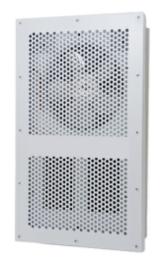

## **Vandal-Resistant Heaters**

It's never been easier to protect your comfort.

Designed to be tough enough to continue working when take serious abuse, King's LPWV Vandal-Resistant Heaters will withstand direct blows to the front grill without breaking or interrupting the heat output.

Meets specifications required for Minimum and Maximum Security Level 3 & 4 Prisons.

Learn More