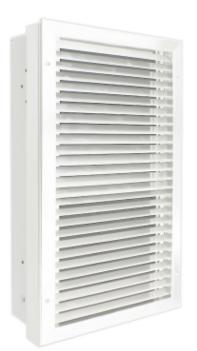

#### **LPWA Architectural Wall Heaters**

are the ideal solution for entryways, corridors and all public areas. The heavy-duty and tamper-resistant design can withstand heavy traffic and can replenish entryways and hallways to prevent drafts from entering the building's core.