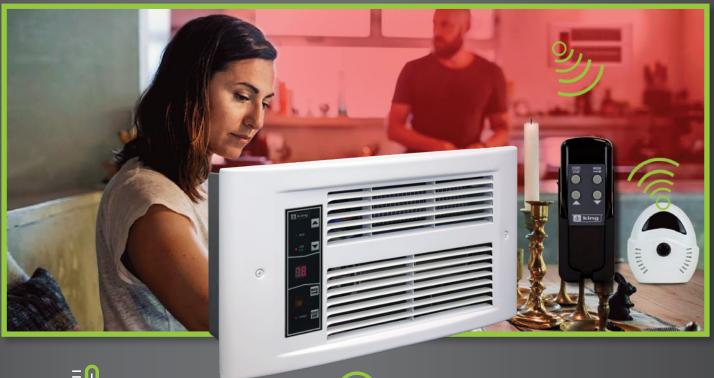

### Balanced Heat Throughtout the Space

Eliminates Cold Spots By Measuring
The Temperature At The Exact Spot In The Room
Where You Need The Most Comfort.

With The Simple Hand-Held Infrared Remote Control, Comfort Is Always In The Palm Of Your Hand.

#### Comfort, Right Where You Want It

Simply Move The ECO2S Temperature Sensor Anywhere In The Space To Get The Right Temperature, Right Where You Want It.

#### Timer & Summer Fan Modes

The Versatile ECO2S Controller Also Includes A Timer Mode For Temporary Heat, As Well As A Convenient Fan Only Mode For Summer Time Ventilation.

## Energy Saving 2-Stage Heating

PX ECO2S Delivers Maximum Energy Efficiency With Automatic 2-Stage Heating, Automatically Using The Lowest Wattage Needed To Heat The Space.

#### **Display Lock**

ECO2S Is Powerful Enough To Prevent Tampering Of The Settings In High Traffic Areas, While The Remote Remains Functional For Facilities Staff To Make Changes.