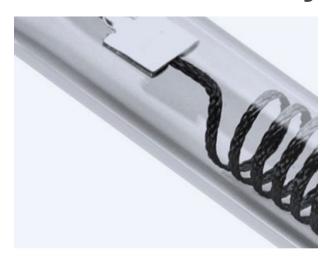

## What Exactly is CarbonIQ?

SmartWave's next generation carbon fiber technology has several advantages over traditional halogen and Quartz infrared heaters. More Heat with Less Light is just the beginning...