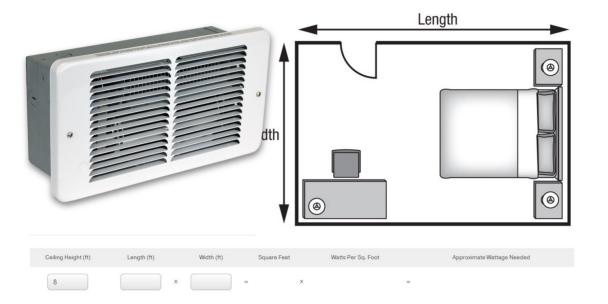

# Need Help Sizing a Fan Driven Heater to Your Space?

#### We Have a Simple Calculator That Can Help

Properly sizing an electric heater to your specific room size and type is an important step in optimizing comfort and reducing energy waste. A heater that is too large for the space will not heat the space more quickly. Use this simple calculate the optimal heater size in watts per square foot for your space.