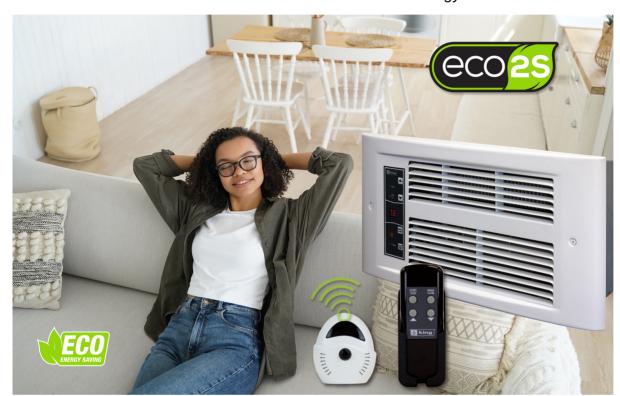

### PX ECO2S® Works Smarter not Harder

#### **Technology in Comfort Heating**

A 1000W heater is always 1000W heater, right? Not always. Taking a forward-thinking approach to design, with a concentration on energy conservation, the PX ECO2S wall heater was designed with smart controls to automatically reduce the wattage output whenever possible to effectively heat a residential space with the least amount of energy waste.