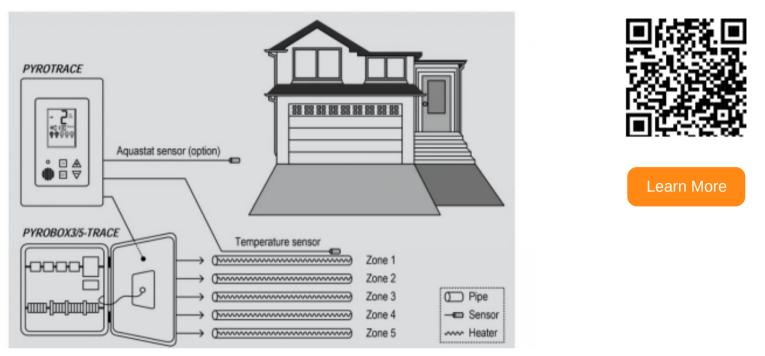

## Why You Still Need Controllers with Self-Regulating Heating Cables

Even though self-regulating heating cables are able to adjust the amount of heat that they produce on their own, pipe trace controllers monitor the ambient temperature as it falls below the freezing point to help

optimize system performance and save energy.

| For Complete Product Line Visit Our Website                                                                                                                                        |  |
|------------------------------------------------------------------------------------------------------------------------------------------------------------------------------------|--|
| King Website                                                                                                                                                                       |  |
| Follow Us On                                                                                                                                                                       |  |
| FacebookTwitterLinkedInInstagram                                                                                                                                                   |  |
| You are receiving this email as you signed up for our newsletters.<br>Want to change how you receive these emails?<br>You can <u>Unsubscribe</u> or <u>Update your preferences</u> |  |
| Click Here for SR / SRP Catalog Pages                                                                                                                                              |  |