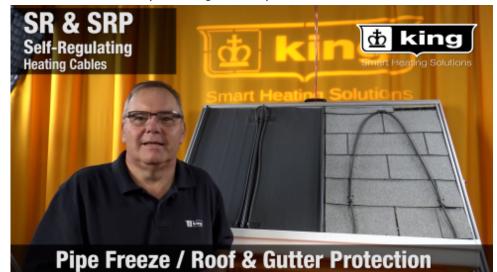

## Prevent Your Pipes & Gutters from Freezing this Winter

SR / SRP Series Self-Regulating Heating Cable are both effective solutions to cold weather problems in both residential and commercial applications, providing freeze protection for winter conditions down to -40 degrees.

Watch to Learn More