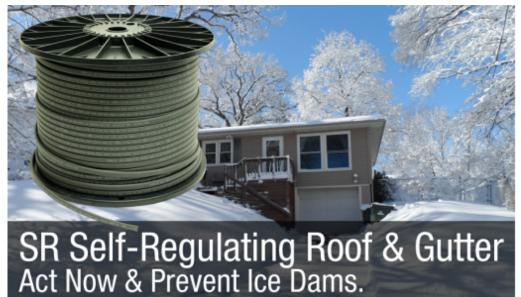

## Selecting SR Heating Cable Length for Roof & Gutter De-Icing

## Follow this Simple Formula Before the Winter Freeze.

If snow and ice accumulates on your roof, self-regulating heating cables are an easy and effective to solution to melt the ice dams before they cause major damage and the summer months are the ideal time for installation.

Automatically adjusts heat output based on surface temperature and is designed for a variety of roof & gutter de-icing applications.

Learn More