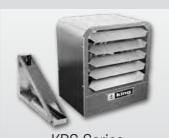

**KFUH Series High Capacity Unit Heater** 208/240/480V / 3,000-34,500W

Make Up Air

**MUA Series** Make Up Air Unit 208/240/480V / 3,800-34,500W