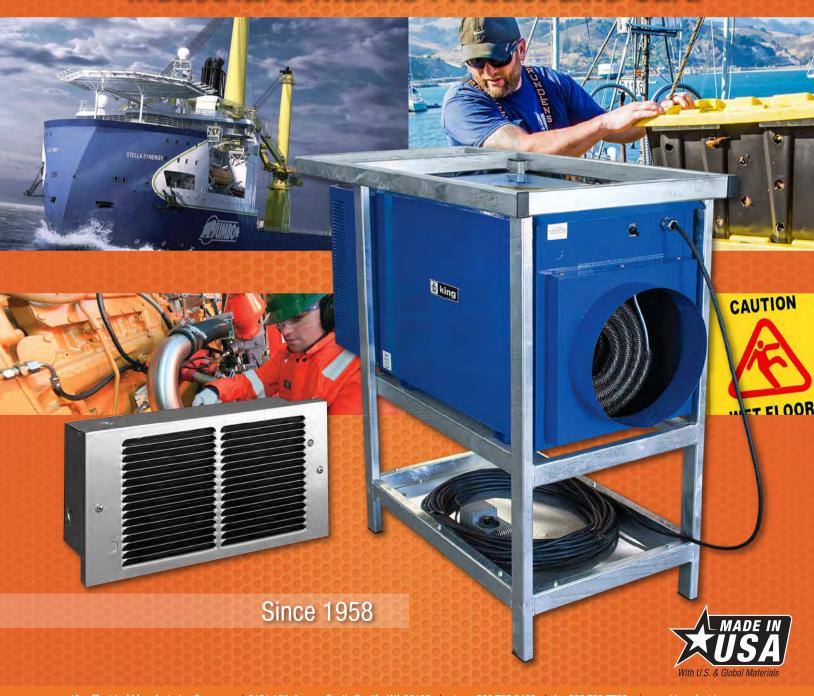

**KFUH Series High Capacity Unit Heater** 208/240/480V / 3,000-34,500W

Make Up Air

**MUA Series** Make Up Air Unit 208/240/480V / 3,800-34,500W

### xplosion-Proof Heaters

**Explosion-Proof Heater** 208/240/277/380/400/415/480/600V 3.000-35.000W

**Explosion-Proof Heater** 

120/208/240/277/380/400/415/480/600V 1,200-7,600W

### **Industrial Portable Heaters**

**PKB Platinum Series Industrial Electronic Portable Utility Heater** 208/240/480V / 7,500-20,000W

**PCKW Series Industrial Portable** Wheeled Unit Heater 208/240/480V / 10,000-25,000W