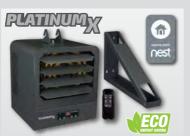

#### nit Heaters Scan For More Info

**KB Platinum Series Electronic Unit Heater** 208/240/277/480V / 3,300-40,000W

**KB Platinum X Series Electronic Unit Heater** 208/240/277/480V / 3,300-40,000W

**KBS** Series Stainless Steel Unit Heater 208/240/277/480V / 3,000-20,000W