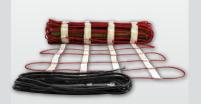

#### **Pipe Freeze Protection** Scan For More Info

SC Series **Snow Melt Cable** 208/240/480V / 12W/LinFt

SCM Series **Snow Melt Mats** 208/240/480V / 36-40W/SqFt

**SRP Series Pipe Trace Cable** Pre-Assembled Self-Regulating 120/240V / 6W/LinFt @ 40°F