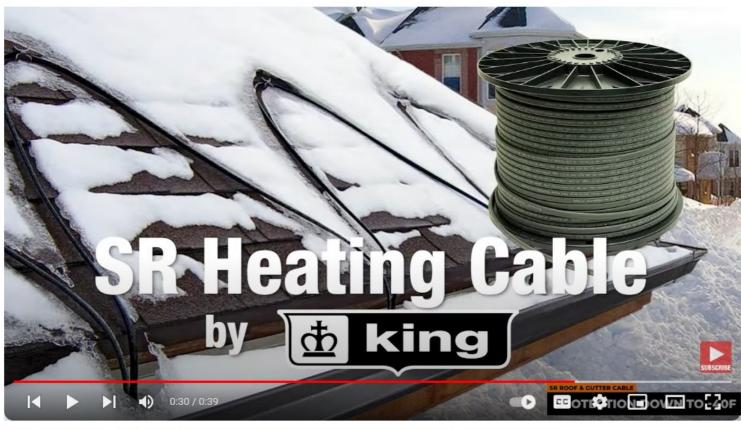

# There's the Hard Way & There's the Easy Way

To Protect Your Building This Winter

The Easy Way - SR Self-Regulating Roof & Gutter De-Icing Cable - King Electric

King Electrical Manufacturing Co 733 subscribers

## How To Properly Size Roof & Gutter De-Icing Cable

### Prevent Icicles & Ice Dams on Your Building

Winter can be tough on commercial and industrial buildings, with snow and ice accumulating on roofs and gutters. King 's advanced electric de-icing systems efficiently melt ice, ensuring your building is protected from snow damage, while preserving the visual appeal of your building.