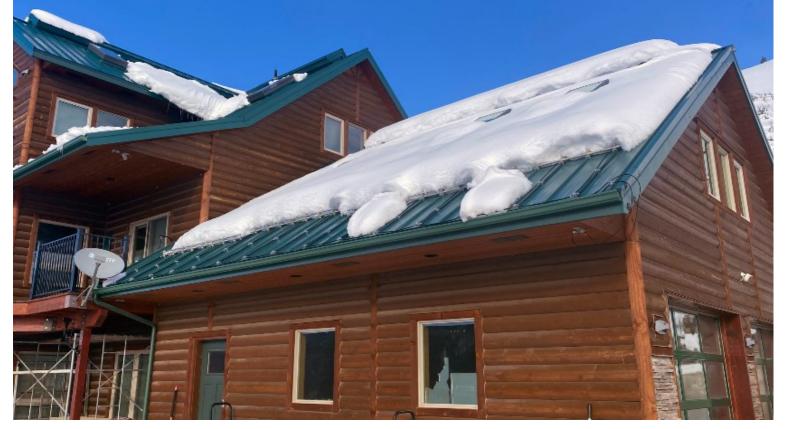

### Prevent Icicles & Ice Dams on Your Building

Winter can be tough on commercial and industrial buildings, with snow and ice accumulating on roofs and gutters. King 's advanced electric de-icing systems efficiently melt ice, ensuring your building is protected from snow damage, while preserving the visual appeal of your building.