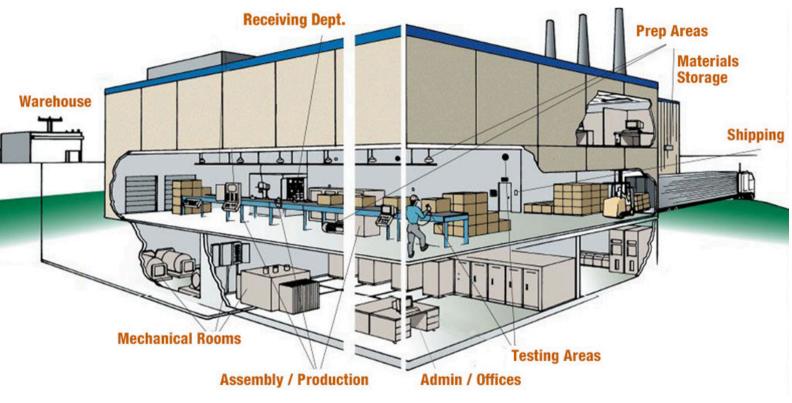

## **Comprehensive Electric** Heating Solutions For Every Industrial Space

Assembly & Production - Engineering Test Rooms
Shipping & Receiving - Material Storage & Warehouse
Offices - Mechanical Rooms

By understanding the distinct heating requirements of each space, we can unlock new opportunities to provide tailored heating solutions for Industrial Facilities & Manufacturing.

## How To Heat Mixed-Use Buildings with Electric Heat

As the demand for cleaner energy grows and carbon emission regulations tighten, many industrial facilities are opting for electric heaters.

These facilities face unique heating challenges that vary from one space to another, requiring tailored heating solutions for each specific application.