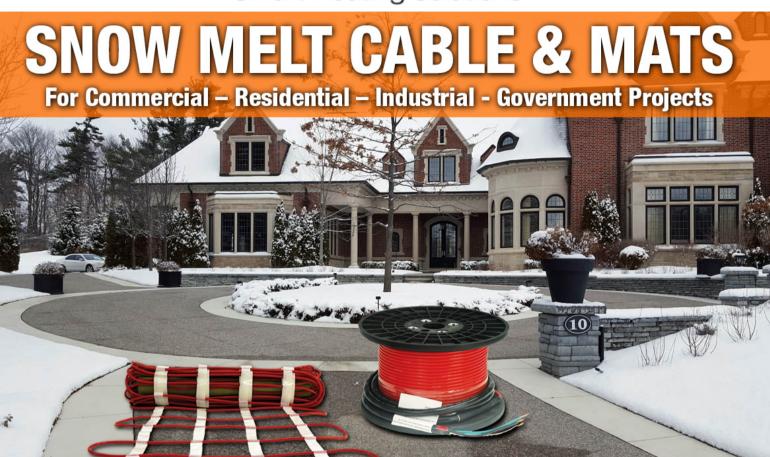

## Effective Snow Melting: A Guide to In-Concrete Electric Heating Cables

King's SC & SCM in-concrete electric heating cables automatically activate when snow or ice starts to form, efficiently keeping driveways, walkways, and parking areas safe and clear throughout the winter, eliminating the need for manual snow removal.