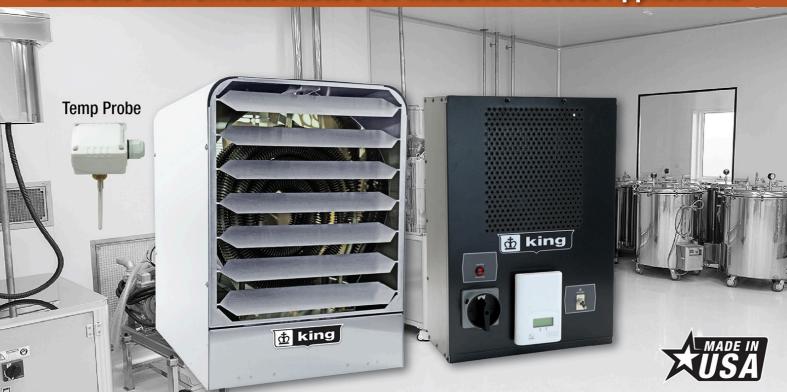

## Meet the KBSH Stainless Steel High-Temp Heater

In many industrial settings, maintaining elevated room temperatures is mission-critical—for sterilization, curing, drying, and other demanding applications. Unlike standard heaters, the KBSH Series is built to thrive under extreme conditions, delivering temperatures up to 160°F with rugged stainless steel construction made for the toughest environments.