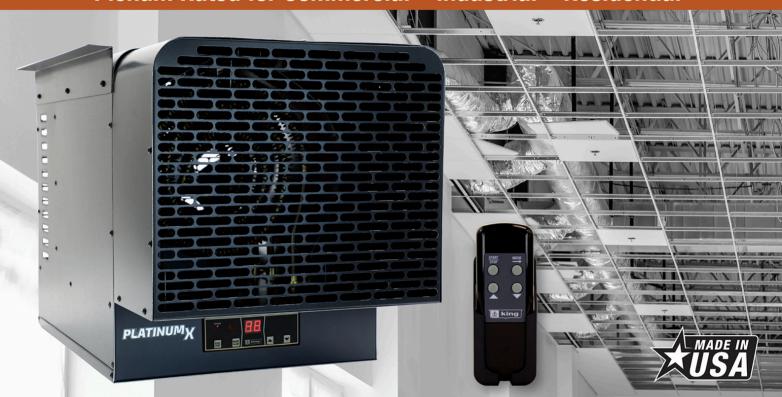

## **Meet the KBU PlatinumX**

Whether you're protecting valuable equipment, plumbing systems, or HVAC infrastructure, it's crucial to keep hidden spaces protected from freezing conditions. **KBU PlatinumX** delivers dependable freeze protection, specially designed for those compact, hard-to-access spaces.

KBU comes with a built-in electronic thermostat and hand-held remote, and includes a standard provision for an optional 24V thermostat, allowing compatibility with 24V WiFi models for remote temperature control.