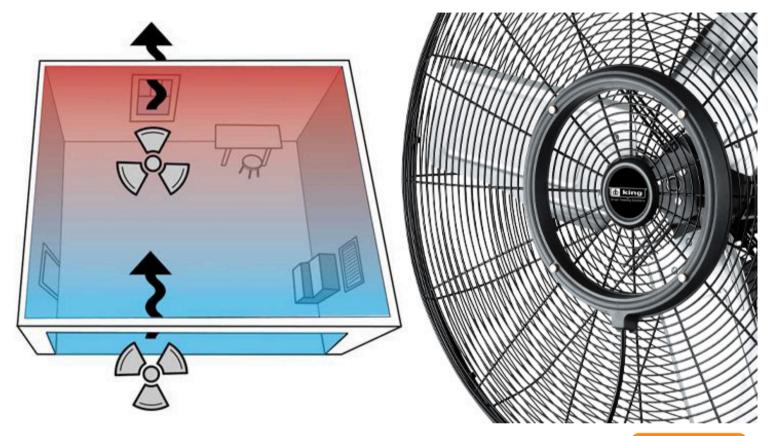

## Before We Talk About the Fans, Let's Start with the Basics...

In bustling industrial environments—whether it's a factory floor, warehouse, or workshop—excessive heat can severely impact employee comfort and productivity. Without full-scale climate control systems, strategically deployed high-velocity fans can help flush hot, stagnant air and usher in cooler air, making the space far more tolerable.