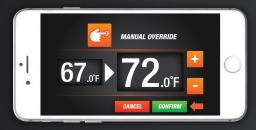

### Changes made easy

Manually override your programmed settings at any time with the app or directly through the thermostat. Your presets will still retain the same settings, and the override temperature will only remain until the end of the current period. However, by activating Hold Mode, you can lock the current temperature for any duration until manually changed. ATMOZ gives your home the comfort that you deserve.