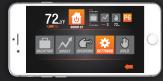

### Comfort just a click away

The **ATMOZ** menu & interface were designed to create an excellent experience for all users. Including password protection to block unauthorized users from making unwanted changes. Each menu is easy to navigate and includes large buttons, allowing for quick and simple programming of all your custom settings. Making changes is no longer a hassle. Going on vacation, simply pre-schedule your Vacation Mode Settings. With ATMOZ, your home is in good hands.