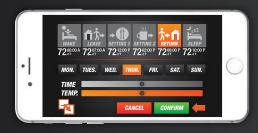

### Infinite possibilities

While using ATMOZ, total home control becomes your reality. The app allows the user to control multiple thermostats, with no limit, throughout the home. ATMOZ thermostats are programmable with up to six time periods in a day. By selecting Boost Mode, the current period can be extended up to 3 additional hours, without altering the programmed schedule. Let **ATMOZ** find new possibilities in your home.