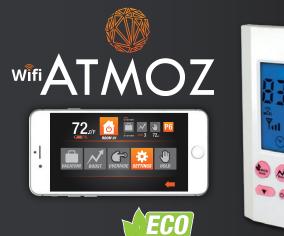

## The ATMOZ WiFi Enabled Thermostat & Smart Phone App

Wifi Enabled: King's Atmoz WIFI enabled thermostat combines the latest technology with a sleek modern design, offering unparalleled user control. It's highly accurate sensing technology saves up to 28% on heating costs. This feature achieves higher comfort levels with reduced temperature swings as compared to economy models. With its simple, intuitive smart phone app interface you can control all thermostats in your home with ease. Control is always in the palm of your hands.

### Smart Phone iPhone or Android App

- 🌙 Connect Via WIFI For Convenient Programming & Use
- Easy To Navigate Menus For Quick Programming
- Control Multiple Thermostats For Total Home Control
- Available for Android and iOS.

### In-Home mobility

Convenient Wifi connectivity allows for total user comfort throughout the home. Control from anywhere with cell service or Wlfl. With the **ATMOZ** smart phone app, you can adjust the temperature of your thermostat from the comfort of the couch. The climate of your home will become a customized atmosphere that you control, or let **ATMOZ** do it for you.