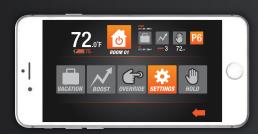

### Comfort just a click away

The **ATMOZ** menu & interface were designed to create an excellent experience for all users. Including password protection to block unauthorized users from making unwanted changes. Each menu is easy to navigate and includes large buttons, allowing for quick and simple programming of all your custom settings. Making changes is no longer a hassle. Going on vacation, simply pre-schedule your Vacation Mode Settings. With ATMOZ, your home is in good hands.

### Infinite possibilities

While using ATMOZ, total home control becomes your reality. The app allows the user to control multiple thermostats, with no limit, throughout the home. ATMOZ thermostats are programmable with up to six time periods in a day. By selecting Boost Mode, the current period can be extended up to 3 additional hours, without altering the programmed schedule. Let **ATMOZ** find new possibilities in your home.

### Changes made easy

Manually override your programmed settings at any time with the app or directly through the thermostat. Your presets will still retain the same settings, and the override temperature will only remain until the end of the current period. However, by activating Hold Mode, you can lock the current temperature for any duration until manually changed. ATMOZ gives your home the comfort that you deserve.