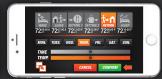

### Infinite possibilities

While using ATMOZ, total home control becomes your reality. The app allows the user to control multiple thermostats, with no limit, throughout the home. ATMOZ thermostats are programmable with up to six time periods in a day. By selecting Boost Mode, the current period can be extended up to 3 additional hours, without altering the programmed schedule. Let **ATMOZ** find new possibilities in your home.