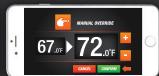

### Changes made easy

Manually override your programmed settings at any time with the app or directly through the thermostat. Your presets will still retain the same settings, and the override temperature will only remain until the end of the current period. However, by activating Hold Mode, you can lock the current temperature for any duration until manually changed. ATMOZ gives your home the comfort that you deserve.