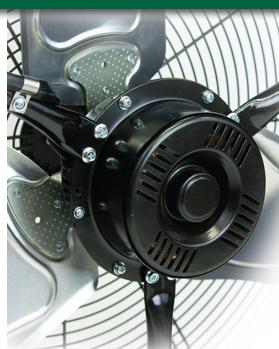

|            |
|---------------|----------------|--------------|------------------------------------|-------|------------|
| STOCK<br>CODE | UPC<br>#093319 | MODEL NUMBER | DESCRIPTION                        | CFM   | WT. (lbs.) |
| А             | 32705          | DFC-24D-S    | Drum Fan, 24" Direct Drive, Swivel | 7300  | 39.04      |
| А             | 32706          | DFC-24D      | Drum Fan, 24" Direct Drive, Fixed  | 7300  | 38.53      |
| А             | 32707          | DFC-30D-S    | Drum Fan, 30" Direct Drive, Swivel | 8800  | 54.96      |
| A             | 32708          | DFC-30D      | Drum Fan, 30" Direct Drive, Fixed  | 8800  | 47.33      |
| А             | 32709          | DFC-36D      | Drum Fan, 36" Direct Drive, Fixed  | 11630 | 65.74      |

#### **Direct Drive**