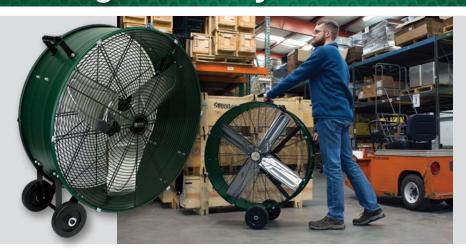

## The King High Velocity Drum Fans - Direct Drive

King High Velocity Direct Drive Drum Fans are great for heavy duty air circulation in light duty commercial applications where an economical solution is needed. They are dependable, running on less power and require less maintenance compared to other motors. The 2-speed, direct drive fan has 3 aerodynamically balanced aluminum blades for even, steady airflow and to provide maximum airflow and motor efficiency. The scratchresistant King green finish looks sharp and is easy to clean. Rugged flat-free wheels with metal hubs last for years and roll easily over uneven surfaces. Cord wrap for convenient storage. UL listed.