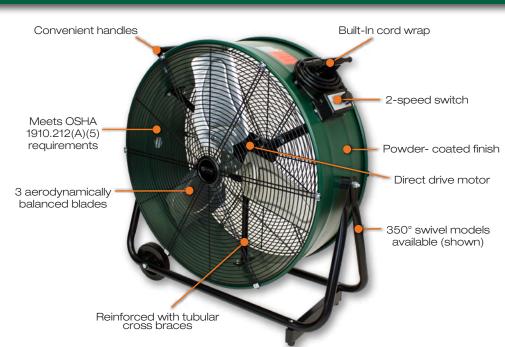

## **Model Code:** B: Fan Diameter (24", 30", 36") C: D = Direct Drive Motor D: S = Swivel Base (optional)

- 2-speed switch Direct drive motor
- 3 aerodynamically balanced blades
- Convenient handles & Rugged wheels
- 9 Ft, 120V grounded cord & plug
- Scratch resistant, powder- coated finish
- Built-In cord wrap
- Meets OSHA 1910.212(A)(5) requirements
  Heavy duty 22 gauge steel drum
- Reinforced with tubular cross braces
- Standard color: King Green
- Optional swivel base available
- 1-year limited warranty

## The King High Velocity Drum Fans - Direct Drive

King High Velocity Direct Drive Drum Fans are great for heavy duty air circulation in light duty commercial applications where an economical solution is needed. They are dependable, running on less power and require less maintenance compared to other motors. The 2-speed, direct drive fan has 3 aerodynamically balanced aluminum blades for even, steady airflow and to provide maximum airflow and motor efficiency. The scratchresistant King green finish looks sharp and is easy to clean. Rugged flat-free wheels with metal hubs last for years and roll easily over uneven surfaces. Cord wrap for convenient storage. UL listed.