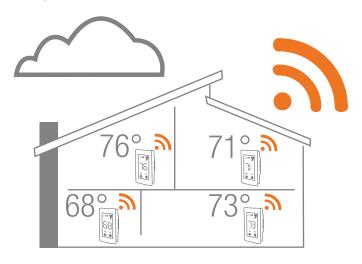

# INDIVIDUAL ROOM COMFORT CONTROL

\*With Hoot WiFi Installed in Each Room of Your Home. Every Family Member Can Have Individualized Temperature Control for Their Own Part of the Home.

## CONVENIENCE

Each Thermostat in the Hoot Zoning System Can Have Its Own Individual Schedule, So Your Heating Can More Closely Match Your Routine & Your Lifestyle. You Can Also Adjust the Temperature in Any Zone Remotely with Your Smartphone, Tablet or Other Web-Enabled Device.