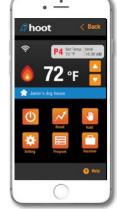

### **Remote Adjustment**

Each area in Hoot zoning system can be controlled individually via smartphone app. Available for Android & Apple iOS.

# Click Away

in each zone can be overridden specific setpoint.