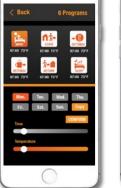

## **Comfort Just A** Each menu in the Hoot app is

easy to navigate, allowing for quick & simple programming of all your custom schedules & settings. Making changes is no longer a hassle.

### **Changes Made Easy**

With just a touch, the schedule to hold the temperature at a