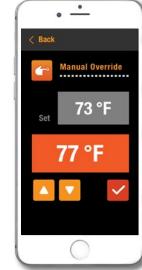

### **Remote Adjustment**

Each area in Hoot zoning system can be controlled individually via smartphone app. Available for Android & Apple iOS.

# Click Away

in each zone can be overridden specific setpoint.