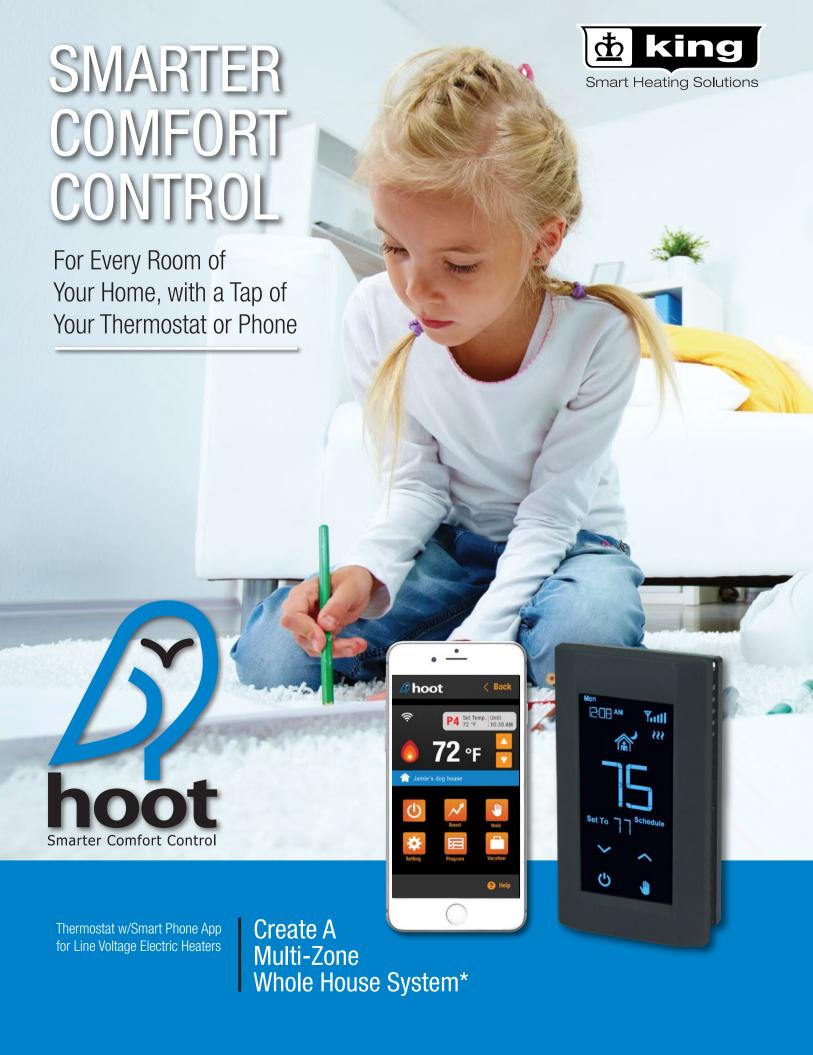

# INDIVIDUAL ROOM COMFORT CONTROL

\*With Hoot WiFi Installed in Each Room of Your Home. Every Family Member Can Have Individualized Temperature Control for Their Own Part of the Home.

## CONVENIENCE

Each Thermostat in the Hoot Zoning System Can Have Its Own Individual Schedule, So Your Heating Can More Closely Match Your Routine & Your Lifestyle. You Can Also Adjust the Temperature in Any Zone Remotely with Your Smartphone, Tablet or Other Web-Enabled Device.