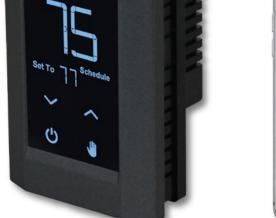

# Click Away

in each zone can be overridden specific setpoint.

### **Changes Made Easy**

With just a touch, the schedule to hold the temperature at a