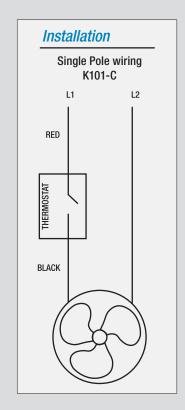

- Mounts directly to a 2x4 inch vertical electrical outlet box
- Fully vented cover allows air sensing in all directions
- Large knob allows easy adjustment to all temperatures
- Single Pole, Operates 41° 90° F (3°- 32°C)
- No ground wire design