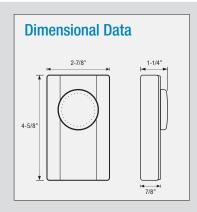

- Mounts directly to a 2x4 inch vertical electrical outlet box
- Fully vented cover allows air sensing in all directions
- Large knob allows easy adjustment to all temperatures
- Single Pole, Operates 41° 90° F (3°- 32°C)
- No ground wire design