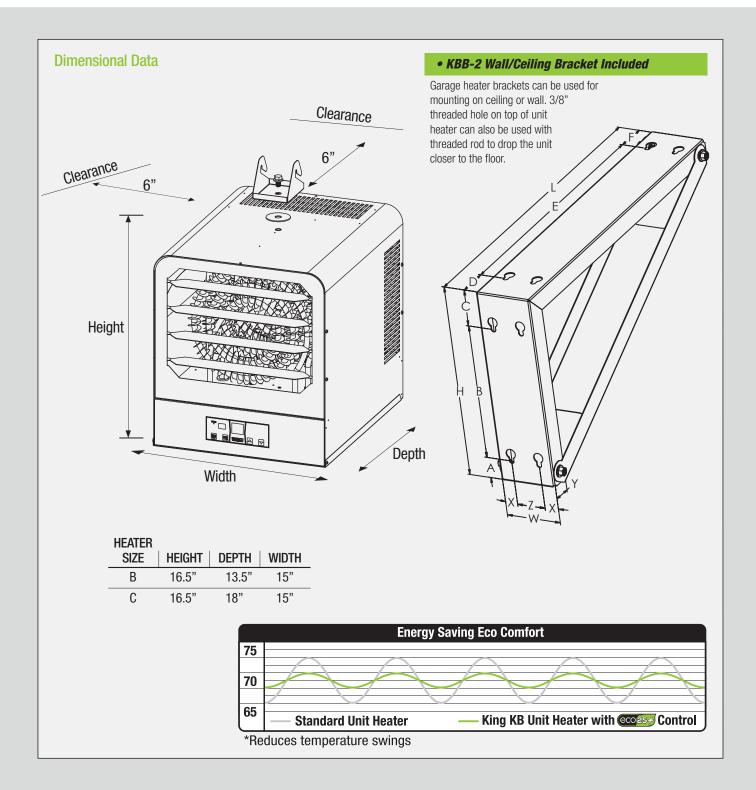

#### - Patented Smart Limit® Protection

- Permanent Lubricated Unit Bearing Motor
- Universal Wall/Ceiling Bracket Included
- 5-Year Limited Warranty