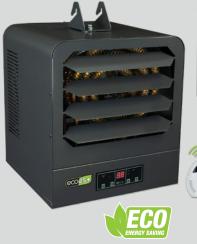

### EC02S+ 2-Stage Electronic Garage Heater with IR Remote Control

**The ECO2S+ KB series unit heaters offers unparalleled performance,** energy efficiency and user control by incorporating another King innovation, the in-built ECO2S+ electronic thermostat with remote control. Offering energy efficient 2-stage heating, with Eco mode that automatically uses the lowest wattage needed to heat the room, integrated fan only and timer modes, as well as a remote control for simple operation. With the ECO2S+ Remote Temperature Sensor, your ECO2S+ heater knows exactly where the room's cold spot is and works smarter to keep the entire room comfortable. Just place it on a wall or shelf and get the right temperature, right where you want it. Comes standard with a provision for adding an optional 24V thermostat for remote temperature control. Combined with integrated summer fan only and thermostat timer modes, the KB ECO2S+ has you covered....Designed for use as primary or supplemental heat sources in warehouses, stores or large garages spaces. Spiral steel elements and high CFM ensure even air distribution producing cooler element operation which prolongs the life of the heater. By combining the highest quality components, with a dynamically balanced fan blade, the KB ECO2S+ unit heater will provide years of trouble-free service and keep heating bills to a minimum. Includes universal wall/ceiling bracket for simple installation.

#### EC02S+ Electronic Controller Features:

- Electronic control for accuracy
- Energy-saving automatic 2-stage heating
- Large LED display
- Remote control and wall bracket included
- Thermostat timer mode (1-9 Hours)
- Fan Only mode
- Built-In fan delay
- Built-In provision for optional 24V remote thermostat