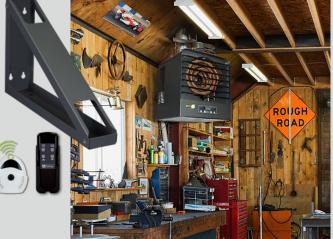

- Smart EC02S design
- 2-Stage heating
- Remote temperature sensor
- Hand held remote & wall holder
- Built-In provision for optional 24V remote thermostat
- Compatible with NEST / any 24V WIFI stat
- Timer & Summer Fan Only Modes
- Auto Memory Feature: returns units to last settings after power outage
- Built-In fan delay to dissipate heat
- High mass steel fin heat exchanger

### EC02S+ 2-Stage Electronic Garage Heater with IR Remote Control

**The ECO2S+ KB series unit heaters offers unparalleled performance,** energy efficiency and user control by incorporating another King innovation, the in-built ECO2S+ electronic thermostat with remote control. Offering energy efficient 2-stage heating, with Eco mode that automatically uses the lowest wattage needed to heat the room, integrated fan only and timer modes, as well as a remote control for simple operation. With the ECO2S+ Remote Temperature Sensor, your ECO2S+ heater knows exactly where the room's cold spot is and works smarter to keep the entire room comfortable. Just place it on a wall or shelf and get the right temperature, right where you want it. Comes standard with a provision for adding an optional 24V thermostat for remote temperature control. Combined with integrated summer fan only and thermostat timer modes, the KB ECO2S+ has you covered....Designed for use as primary or supplemental heat sources in warehouses, stores or large garages spaces. Spiral steel elements and high CFM ensure even air distribution producing cooler element operation which prolongs the life of the heater. By combining the highest quality components, with a dynamically balanced fan blade, the KB ECO2S+ unit heater will provide years of trouble-free service and keep heating bills to a minimum. Includes universal wall/ceiling bracket for simple installation.