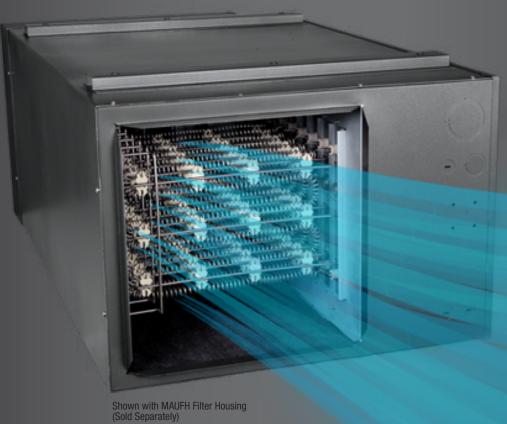

## **CLEAR AIR**

Make Up Air Unit

700-1770 CFM @ 0.2" 3.8kW to 34.5kW Models, 1-3 Phase For Maximum Fresh Air In Residential, Commercial & Industrial Spaces.

All-in-one packaged unit featuring fully modulating electric heat with a fresh air control circuit. Fresh Air For Buildings. When You Need It.

## CLEAR AIR MAU Make Up Air Unit

Packaged, All-In-One Make Up Air Solution

Proportional Thermostat For Fully Modulating Electric Heat

Wide Range of Air of CFM, Temperature Rise & Static Pressure Configurations

Relay Logic Control Circuit Enabling Control of Other Make-Up Air Components (Damper, Exhaust Fans, Outside Thermostat & Humidistat, Etc).

Horizontal or Vertical Installation

**Compact Footprint** 

Replaceable Air Filter (1" or 2" Thick)
Proudly Made in USA