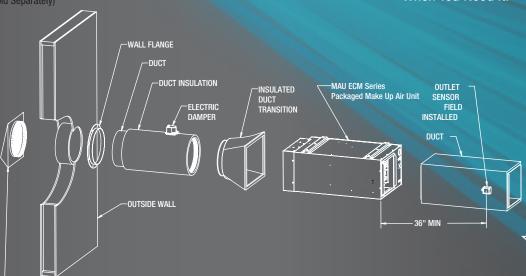

Energy Efficient ECM Motor with (5) Torque Taps

Available in 208/240V/480V - Single & Three Phase

Included Duct Sensor for Precise Set Points

**Automatic Damper Control** 

Current Transformer Technology for Full Interlock with Exhaust Systems

Relay Logic Control Circuit Enabling Control of Other Make-Up Air Components (Damper, Exhaust Fans, Outside Thermostat & Humidistat, Etc).

Horizontal or Vertical Installation

**Compact Footprint** 

Replaceable Air Filter (1" or 2" Thick)
Proudly Made in USA

Automatic Damper Control

Relay Logic Control Circuit Enabling Control of Other Make Up Air Components (Damper, Exhaust Fans, Outside Thermostat & Humidistat, Etc).

Replaceable Air Filter (1" or 2" thick)