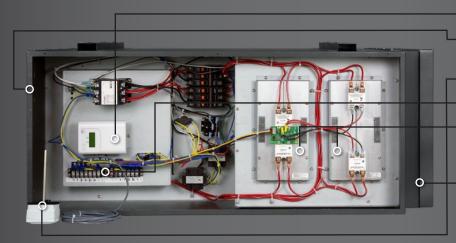

Energy Efficient ECM Motor with (5) Torque Taps

Available in 208/240V/480V - Single & Three Phase

Included Duct Sensor for Precise Set Points

**Automatic Damper Control** 

Current Transformer Technology for Full Interlock with Exhaust Systems

Relay Logic Control Circuit Enabling Control of Other Make-Up Air Components (Damper, Exhaust Fans, Outside Thermostat & Humidistat, Etc).

Horizontal or Vertical Installation

**Compact Footprint** 

Replaceable Air Filter (1" or 2" Thick)
Proudly Made in USA