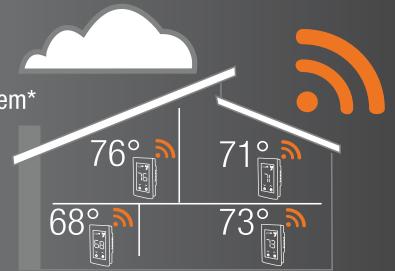

## **Individual Room Comfort Control**

Thermostat w/Smart Phone App for Line Voltage Electric Heaters

Create A
Multi-Zone
Whole House System\*