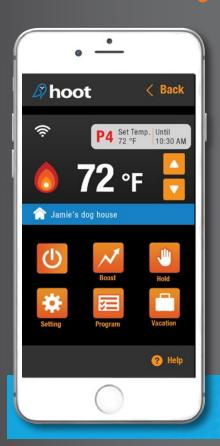

## WARRANTY

1-Year Limited Warranty

**New Product Release** 

With Hoot, Each Thermostat Can Have Its Own Individual Schedule, So Your Heating Can More Closely Match Your Routine & Lifestyle. Simply Adjust the Temperature Remotely with Your Smartphone or Tablet.