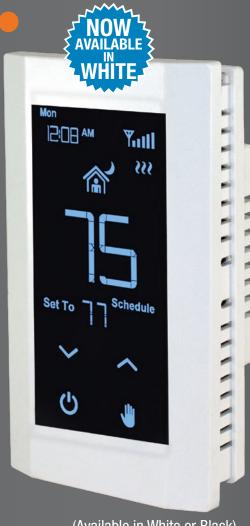

**New Product Release** 

(Available in White or Black)

Wifi Enabled Programmable Thermostat w/SmartPhone App 120, 208, 240 Volts

16 Amps King's Hoot WIFI Enabled Thermostat

Combines the Latest Technology with a Sleek Modern Design, Offering Unparalleled user control.

## Wifi Enabled Programmable Thermostat

Available in White or Black

Programmable w/Hoot Smart Phone App

Large LCD Touchscreen Display

Multi-Volt Rated 120/208/240V

Single or Double Pole Line Voltage

Over-The-Air (OTA) Firmware Upgradeable