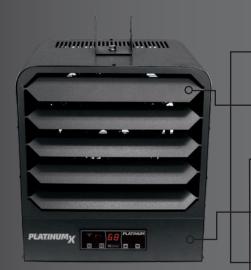

### **KB PlatinumX** Electronic Smart Unit Heater w/ Remote

PlatinumX Electronic Temperature Controller +/-1°F Accuracy

Infrared Remote Control Included

Summer Fan Only & Timer Modes

Built-In Fan Delay to Dissipate Heater

Adjustable Louvers to Direct Air Flow

Long Life Unit Bearing Motor

Built-In Provision For Optional 24V Remote Thermostat

Compatible With NEST / Any 24V WIFI Thermostat

High Mass Steel Fin Heat Exchanger Patented Smart Limit Protection® 🗊 Universal Wall/Ceiling Bracket Included Standard Color: Textured Gray Finish

Adjustable Louvers – To Direct Airflow For Optimal Performance

Patented Smart Limit Protection – Manual Reset Type For Worry-Free Operation

Fan Only and Timer Modes - For Maximum Control of Comfort

Infrared Remote Control Included - Simple Control in The Palm of Your Hand