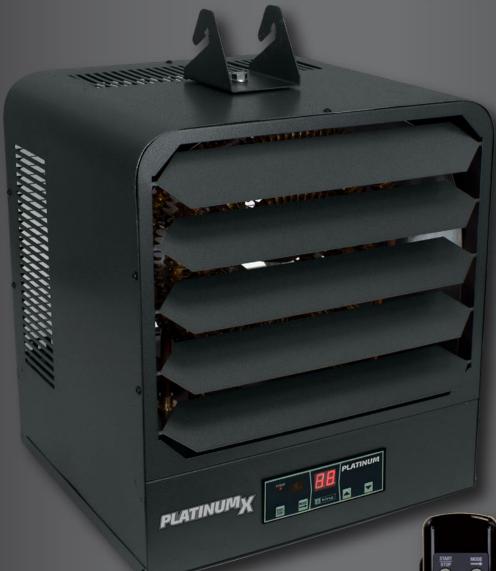

## **KB PlatinumX**

Electronic Smart Unit Heater w/ Remote

3kW to 40kW, 208/240 277/480 Volt Models, 1-3 Phase. For Heating Large Commercial & Industrial Spaces

Introducing The Most Full Featured
Unit Heater Ever Built. Better Comfort
Through Better Engineering.
KB PlatinumX Includes It All. Includes
provision for connecting an optional
24V remote thermostat, including
Nest Wifi.

### **KB PlatinumX** Electronic Smart Unit Heater w/ Remote

PlatinumX Electronic Temperature Controller +/-1°F Accuracy

Infrared Remote Control Included

Summer Fan Only & Timer Modes

Built-In Fan Delay to Dissipate Heater

Adjustable Louvers to Direct Air Flow

Long Life Unit Bearing Motor

Built-In Provision For Optional 24V Remote Thermostat

Compatible With NEST / Any 24V WIFI Thermostat

High Mass Steel Fin Heat Exchanger Patented Smart Limit Protection® 🗊 Universal Wall/Ceiling Bracket Included Standard Color: Textured Gray Finish