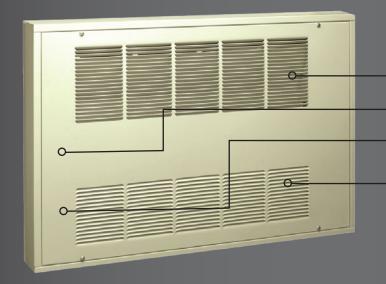

## KCF Series Safe Touch Cabinet Heater

120°F Max Surface Temperature Safe to Touch case

Low Density Heat Output

Fan-Forced Heat

High Mass Ceramic Heating-Core w/Aluminum Fins

Low Noise Squirrel Cage Blower

Capillary Tube Safety Limit

Heavy Duty 18 Gauge Cabinet

208/240/277 & 480V Models Available

1 or 3-Phase Models Available

Standard Color: Almond

# **Safe**Touch

**Low Surface Temperature** – Not To Exceed 120°F based on 76°F ambient

**Capillary Tube Safety Limit** 

**Optional Built-In Thermostat Available** 

**Fan-Forced Heat** 