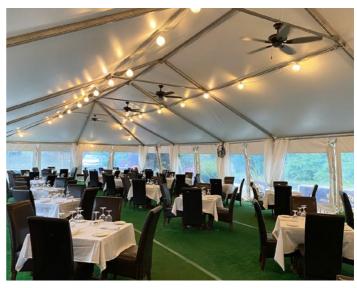

# GIVING YOU PEACE OF MIND FOR THOSE SPECIAL OCCASSIONS

For larger tent spaces, the PKB-DT ductable with the optional DT-TENT-TRANSITION is the best solution. These portable heaters can be ducted, to direct the heated air to required areas and are ideal for large restaurant outdoor dining tents, special even tents and emergency shelters. Electric is the best heat source for these applications, producing dry clean, heat with no odor or emissions, preferred over propane or kerosene space heaters. The high CFM and low temperature rise are also key features to make the PKB-DT perfect for temporary large capacity heating applications.

Industrial Large Ducted Tent Heater Rated For Outdoor Use

The PCKF ductable outdoor rated unit heater with the optional DT-TENT-TRANSITION is constructed to hold up to the rigorous demands of the largest event spaces. These portable heaters can be ducted, to direct the heated air to required areas and are ideal for large restaurant outdoor dining tents, special even tents and emergency shelters. Electric is the best heat source for these applications, producing dry clean, heat with no odor or emissions, preferred over propane or kerosene space heaters. The high CFM and moderate temperature rise are also key features to make this unit heater the very best solution. Comes standard with a remote thermostat & 100' cord. This outdoor rated portable unit heater allows you to place the heater outside in the rain and feed heated air into the space. Includes an intake rain baffle and electrical compartment rain cover and is UL approved for Outdoor Use.