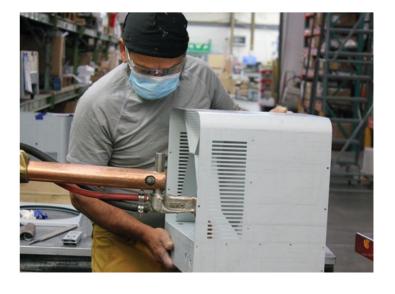

# GIVING YOU PEACE OF MIND FOR THOSE SPECIAL OCCASSIONS

For larger tent spaces, the PKB-DT ductable with the optional DT-TENT-TRANSITION is the best solution. These portable heaters can be ducted, to direct the heated air to required areas and are ideal for large restaurant outdoor dining tents, special even tents and emergency shelters. Electric is the best heat source for these applications, producing dry clean, heat with no odor or emissions, preferred over propane or kerosene space heaters. The high CFM and low temperature rise are also key features to make the PKB-DT perfect for temporary large capacity heating applications.

### PRODUCT FEATURES

- Duct Transition Collar
- Paired with the optional DT-TENT-TRANSITION and easily duct into tented spaces
- High Mass Steel Fin Heat Exchanger
- Built-in Thermostat (40°-100°F)
- Top Spring-Loaded Retractable Carrying Handles
- 4 Heavy-Duty Rubber Feet
- . Long Life Unit Bearing Motor
- Fan Only Switch
- Patented Smart Limit Protection®
- 6ft. SO Cord (no plug)
- Durable 20-Gauge Steel Enclosure
- Non-Mercury Tip Over Switch
- Proudly Made in USA
- 2-Year Limited Warranty