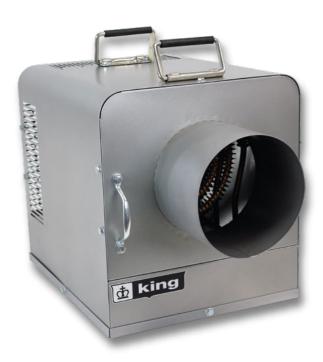

# KEEP TENTED AND TEMPORARY EVENT SPACES COMFORTABLE WITH PORTABLE HEATERS THAT YOUR GUESTS WON'T EVEN KNOW ARE THERE.

**Small Tent Heater** 

In the winter months, colder climates can pose a challenge for those restaurants, and enclosed party tents Often going unnoticed, KTENT small tent heaters are discreet and deliver heat directly where you need it. Cost-effective heating in a compact package. With a unique design that sits just outside of the tent, the exhaust outlet then slips under the edge of the tent to gently exhaust the heated air into the space.

### PRODUCT FEATURES

- Tent Transition Collar Slips Directly Under Tent
- Discreet Design Won't Be Seen By Customers
- High Low Switch To Select Full or Half Wattage
- Open Coil Elements For Quick Heat
- Built-In Thermostat (40°-100°F)
- Twists The Air to Maximize Velocity
- Multiple Wattage Options, to Tailor to a Tent's Specific Heating Requirements
- Quiet Squirrel Cage Blower Design
- Patented Smart Limit Protection®
- Proudly Made in the USA
- 2-Year Limited Warranty