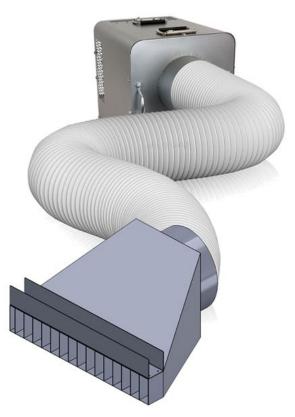

# GIVING YOU PEACE OF MIND FOR THOSE SPECIAL OCCASSIONS

For larger tent spaces, the PKB-DT ductable with the optional DT-TENT-TRANSITION is the best solution. These portable heaters can be ducted, to direct the heated air to required areas and are ideal for large restaurant outdoor dining tents, special even tents and emergency shelters. Electric is the best heat source for these applications, producing dry clean, heat with no odor or emissions, preferred over propane or kerosene space heaters. The high CFM and low temperature rise are also key features to make the PKB-DT perfect for temporary large capacity heating applications.

### PRODUCT FEATURES

- Duct Transition Collar
- Paired with the optional DT-TENT-TRANSITION and easily duct into tented spaces
- High Mass Steel Fin Heat Exchanger
- Built-in Thermostat (40°-100°F)
- Top Spring-Loaded Retractable Carrying Handles
- 4 Heavy-Duty Rubber Feet
- . Long Life Unit Bearing Motor
- Fan Only Switch
- Patented Smart Limit Protection®
- 6ft. SO Cord (no plug)
- Durable 20-Gauge Steel Enclosure
- Non-Mercury Tip Over Switch
- Proudly Made in USA
- 2-Year Limited Warranty