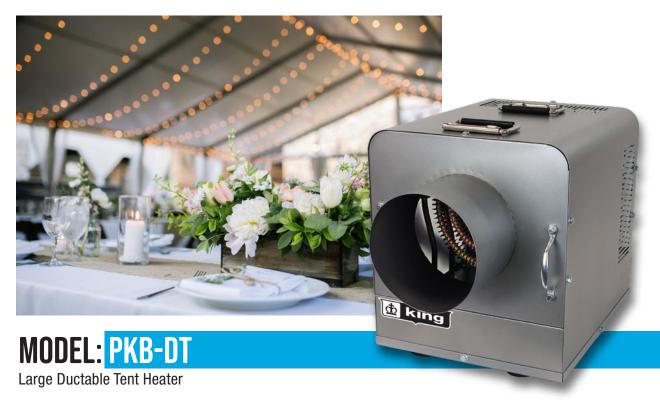

# GIVING YOU PEACE OF MIND FOR THOSE SPECIAL OCCASSIONS

For larger tent spaces, the PKB-DT ductable with the optional DT-TENT-TRANSITION is the best solution. These portable heaters can be ducted, to direct the heated air to required areas and are ideal for large restaurant outdoor dining tents, special even tents and emergency shelters. Electric is the best heat source for these applications, producing dry clean, heat with no odor or emissions, preferred over propane or kerosene space heaters. The high CFM and low temperature rise are also key features to make the PKB-DT perfect for temporary large capacity heating applications.

### PRODUCT FEATURES

- Duct Transition Collar
- Paired with the optional DT-TENT-TRANSITION and easily duct into tented spaces
- High Mass Steel Fin Heat Exchanger
- Built-in Thermostat (40°-100°F)
- Top Spring-Loaded Retractable Carrying Handles
- 4 Heavy-Duty Rubber Feet
- . Long Life Unit Bearing Motor
- Fan Only Switch
- Patented Smart Limit Protection®
- 6ft. SO Cord (no plug)
- Durable 20-Gauge Steel Enclosure
- Non-Mercury Tip Over Switch
- Proudly Made in USA
- 2-Year Limited Warranty