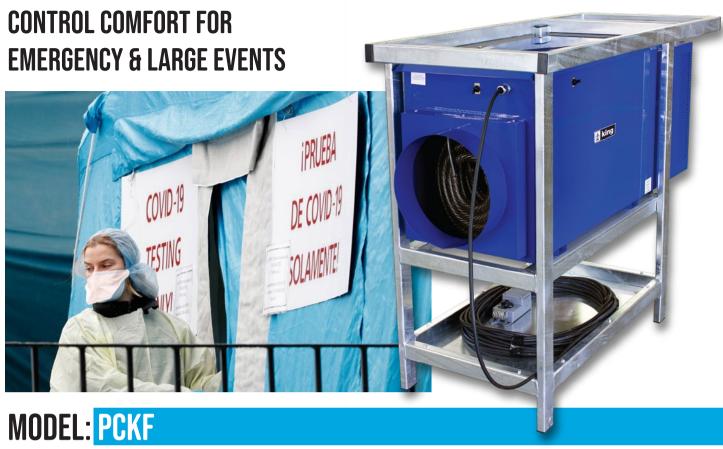

Industrial Large Ducted Tent Heater Rated For Outdoor Use

The PCKF ductable outdoor rated unit heater with the optional DT-TENT-TRANSITION is constructed to hold up to the rigorous demands of the largest event spaces. These portable heaters can be ducted, to direct the heated air to required areas and are ideal for large restaurant outdoor dining tents, special even tents and emergency shelters. Electric is the best heat source for these applications, producing dry clean, heat with no odor or emissions, preferred over propane or kerosene space heaters. The high CFM and moderate temperature rise are also key features to make this unit heater the very best solution. Comes standard with a remote thermostat & 100' cord. This outdoor rated portable unit heater allows you to place the heater outside in the rain and feed heated air into the space. Includes an intake rain baffle and electrical compartment rain cover and is UL approved for Outdoor Use.

#### PRODUCT FEATURES

- UL Approved For Outdoor Use
- Large Capacity Dual-Inlet Blower Handles High Static Pressure
- Moves Large Air Volumes (1500 CFM)
- Remote Thermostat With 100' Cord For Temp Control
- 24V Control For Heat Or Fan Only
- · High Mass Steel Fin Heat Exchanger
- Long Life 48 Frame Totally Enclosed Motor
- N.E.M.A. 12" Gasket Construction
- 12" Duct Transition
- Convenient Carrying Handles
- Industrial Steel Frame Meets FAA's 18" Ground Clearance Requirements
- High Tensile 18GA Steel Enclosure
- Proudly Made In USA
- Optional DT-TENT-TRANSITION-12 Accessory Available For Tented Enclosures and Restaurants
- 2-Year Limited Warranty