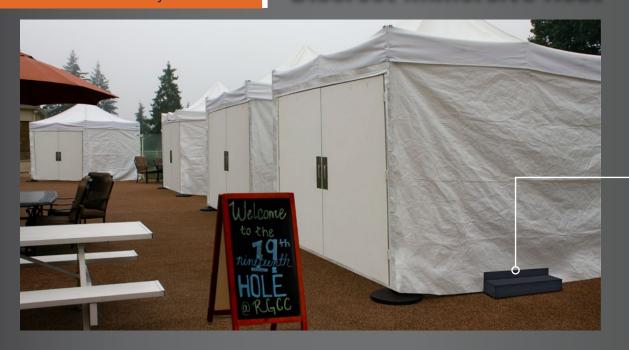

## KTENT Series

**Small Tent Heater** 

Tent Transition Collar Slips Directly Under Tent

Discreet Design Won't Be Seen By Customers

Used To Heat Up Covid-19 Tent Stations

High Low Switch To Select Full or Half Wattage

## Bring The Heat Directly To Your Customers. Slips Under The Tent, Discreet Immersive Heat.

Heat Where Your Need I

Discreet & Won't Be Seen

Improve Your Dining Experience.

Discreet Immersive Heat ——