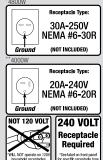

### **Ordering Information**

| MODEL      | UPC   | VOLTS    | WATTS      | AMPS       | Plug Type              |
|------------|-------|----------|------------|------------|------------------------|
| PGH2440TB* | 20998 | 240/208* | 3750/2813* | 15.6/13.5* | 20A -240V NEMA 6-20P++ |