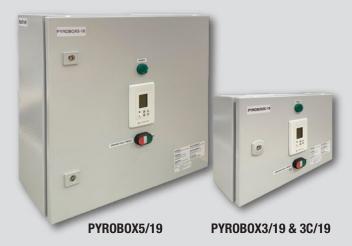

| MODEL           | UPC   | Item               | Description                                                                                                                |
|-----------------|-------|--------------------|----------------------------------------------------------------------------------------------------------------------------|
| PYROBOX3C TRACE | 33768 | Power Box 3C Trace | 2 Zone Controller, 2-50A/3P Contactors, 3-Phase, 600V Max<br>+1 Zone Aux Controller, 1-30A/2P Contactor, 1-Phase, 300V Max |
| PYROCON19 TRACE | 33763 | Main Controller    | Controller and User Interface panel                                                                                        |

PYROBOX units are complete with PYROCON12 TRACE controller and PYROULS.

\*\*Controls and thermostats should always be used with King heating systems.