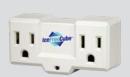

### SRK08 Plug in 120V Connection Kit with GFEP Device

Contains labels, GFEP protection device with 120V plug, cable ties, crimp type connectors, heat shrink tubing and labels. Includes one end seal.

IFC12

Plug in fixed thermostat

TRF115-005

Freeze Protection Thermostat

SRK17

11 & 13mm Gel end seal

SRK18

Lighted end seal

| MODEL       | UPC   | DESCRIPTION                                                                                            | WEIGHT   |
|-------------|-------|--------------------------------------------------------------------------------------------------------|----------|
| SRK00       | 40462 | Hard wired power connection kit, includes end seal                                                     | 0.3 lbs. |
| SRK02       | 40461 | Connection kit, includes end seal                                                                      | 0.3 lbs. |
| SRK03       | 40464 | Pipe trace tape (66ft) and 10 labels per package                                                       | 1.0 lbs. |
| SRK04       | 61713 | 2.5" x 50 yards 2 mil foil tape                                                                        | 1.6 lbs. |
| SRK08       | 40466 | Plug in 120V connection kit with GFEP device, includes end seal                                        | 1.0 lbs. |
| SRK10       | 40468 | Weatherproof splice/tee kit, includes end seal                                                         | 0.2 lbs. |
| SRK12       | 40470 | End seal kit (2 per package)                                                                           | 0.1 lbs. |
| SRK17       | 40477 | 11 & 13mm Gel end seal                                                                                 | 0.1 lbs. |
| SRK18       | 40512 | Lighted end seal, 85-277V                                                                              | 0.3 lbs. |
| IFC12       | 40490 | Plug in fixed thermostat, 120V, 15 amp, on at 35°F off at 45°F (12/case)                               | 0.3 lbs. |
| TRF-115-005 | 40486 | Freeze protection thermostat, weatherproof with 5 ft. remote bulb & capillary, 25 amp at 120/208/240V, | 0.3 lbs. |
|             |       |                                                                                                        |          |