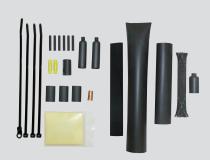

#### **SRK10 Splice and Tee Kit**

Contains heat shrink tubing and other materials to make one splice or one tee connection. Also includes one end seal.