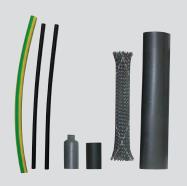

#### **SRK02 Connection Kit**

Contains heat shrink tubing and woven braid. Also includes one end seal.