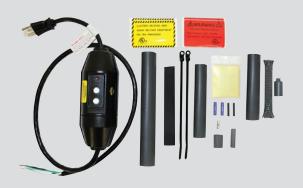

### SRK08 Plug in 120V Connection Kit with GFEP Device

Contains labels, GFEP protection device with 120V plug, cable ties, crimp type connectors, heat shrink tubing and labels. Includes one end seal.

IFC12