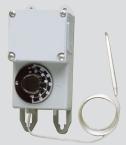

Plug in fixed thermostat

TRF115-005

Freeze Protection Thermostat

SRK17

11 & 13mm Gel end seal

SRK18

Lighted end seal

| MODEL       | UPC   | DESCRIPTION                                                                                            | WEIGHT   |
|-------------|-------|--------------------------------------------------------------------------------------------------------|----------|
| SRK00       | 40462 | Hard wired power connection kit, includes end seal                                                     | 0.3 lbs. |
| SRK02       | 40461 | Connection kit, includes end seal                                                                      | 0.3 lbs. |
| SRK03       | 40464 | Pipe trace tape (66ft) and 10 labels per package                                                       | 1.0 lbs. |
| SRK04       | 61713 | 2.5" x 50 yards 2 mil foil tape                                                                        | 1.6 lbs. |
| SRK08       | 40466 | Plug in 120V connection kit with GFEP device, includes end seal                                        | 1.0 lbs. |
| SRK10       | 40468 | Weatherproof splice/tee kit, includes end seal                                                         | 0.2 lbs. |
| SRK12       | 40470 | End seal kit (2 per package)                                                                           | 0.1 lbs. |
| SRK17       | 40477 | 11 & 13mm Gel end seal                                                                                 | 0.1 lbs. |
| SRK18       | 40512 | Lighted end seal, 85-277V                                                                              | 0.3 lbs. |
| IFC12       | 40490 | Plug in fixed thermostat, 120V, 15 amp, on at 35°F off at 45°F (12/case)                               | 0.3 lbs. |
| TRF-115-005 | 40486 | Freeze protection thermostat, weatherproof with 5 ft. remote bulb & capillary, 25 amp at 120/208/240V, | 0.3 lbs. |
|             |       |                                                                                                        |          |