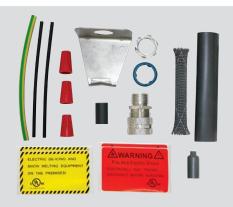

#### **SRK00 Hard Wired Power Connection Kit**

Contains labels, pipe mounting bracket, box connector, wire nuts and heat shrink tubing to make electrical supply connection to a metal junction box. Includes one end seal.